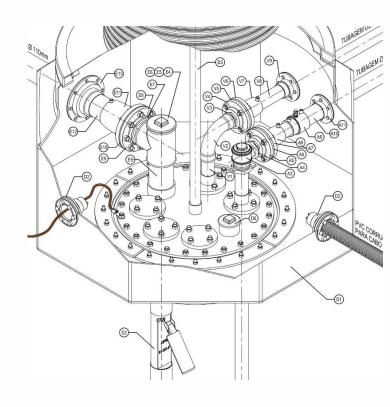

### **INCLUDED ACCESSORIES**

BASE SUMP TANK, ECODEPUR® ECO BST and BST PLUS.

#### CONNECTION ACCESSORIES, ECODEPUR ECO BST PLUS

Connection Accessories,
ECODEPUR® allows easy and
safety connection between
the Two Pieces of the
ECODEPUR® ECO BST PLUS.

Includes:

- Metal segment
- Rubber profile
- Screws

**ECODEPUR® ECO BST and PLUS** includes a Polyethylene High mechanical resistance Cover.