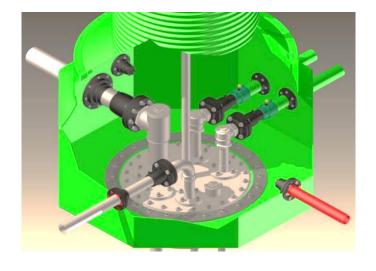

### **INCLUDED ACCESSORIES**

BASE SUMP TANK, ECODEPUR® ECO BST and BST PLUS.

#### CONNECTION ACCESSORIES, ECODEPUR ECO BST PLUS

Connection Accessories,
ECODEPUR® allows easy and
safety connection between
the Two Pieces of the
ECODEPUR® ECO BST PLUS.

Includes:

- Metal segment
- Rubber profile
- Screws

**ECODEPUR® ECO BST and PLUS** includes a Polyethylene High mechanical resistance Cover.