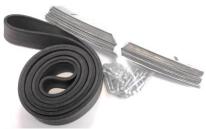

#### CONNECTION ACCESSORIES, ECODEPUR ECO BST PLUS

Connection Accessories,
ECODEPUR® allows easy and
safety connection between
the Two Pieces of the
ECODEPUR® ECO BST PLUS.

Includes:

- Metal segment
- Rubber profile
- Screws