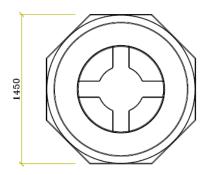

## **DIMENSIONS**

Ø850 Ø850

ECO BST PLUS

| REF.          | ТҮРЕ         | L<br>(mm) | H<br>(mm) | C<br>(mm) | WEIGHT<br>(kg) |
|---------------|--------------|-----------|-----------|-----------|----------------|
| PR.ST.2.021   | ECO BST      | 1.450     | 1.015     | 840       | 60             |
| PR.ST.2.022.P | ECO BST PLUS | 1.450     | 1.555     | 840       | 80             |

 ${\it Images and dimensions may be changed without notice}.$ 