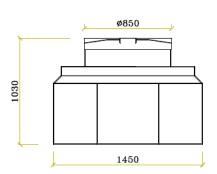

## **DIMENSIONS**

Ø850 Ø850

ECO BST PLUS

| REF.          | ТҮРЕ         | L<br>(mm) | H<br>(mm) | C<br>(mm) | WEIGHT<br>(kg) |
|---------------|--------------|-----------|-----------|-----------|----------------|
| PR.ST.2.021   | ECO BST      | 1.450     | 1.015     | 840       | 60             |
| PR.ST.2.022.P | ECO BST PLUS | 1.450     | 1.555     | 840       | 80             |

 ${\it Images and dimensions may be changed without notice}.$ 