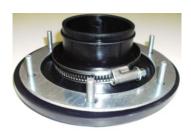

#### CONNECTION ACCESSORIES, ECODEPUR ECO BST PLUS

Connection Accessories,
ECODEPUR® allows easy and
safety connection between
the Two Pieces of the
ECODEPUR® ECO BST PLUS.

Includes:

- Metal segment
- Rubber profile
- Screws

**ECODEPUR® ECO BST and PLUS** includes a Polyethylene High mechanical resistance Cover.