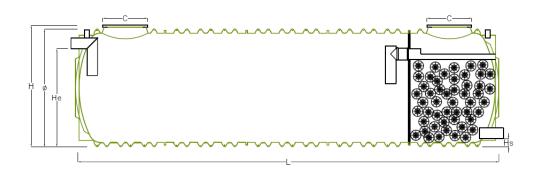

## **TECHNICAL INFORMATION**

Biological Tank, **ECODEPUR® BIOFIX** is a watertight compact system that allows domestic wastewater treatment, and incorporates a primary settling tank, anaerobic digester and an aerobic trickling filter.

| ТҮРЕ        | VOLUME<br>(I) |       |       | H<br>(mm) | He<br>(mm) | Hs<br>(mm) | Ø PIPE<br>(mm) | C<br>(mm) |
|-------------|---------------|-------|-------|-----------|------------|------------|----------------|-----------|
| BIOFIX VT25 | 25.000        | 8.060 | 2.190 | 2.265     | 1.800      | 150        | 200            | 790       |