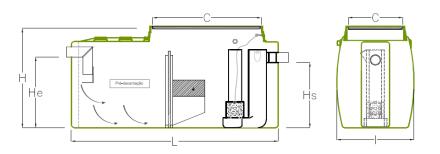

<sup>(1)</sup> Teste conditions EN 858-1

| TYPE           | NS (I/s) | VOLUME<br>(I) | L<br>(mm) | l<br>(mm) | H<br>(mm) | He<br>(mm) | Hs<br>(mm) | C<br>(mm)   | Ø PIPE<br>(mm) |
|----------------|----------|---------------|-----------|-----------|-----------|------------|------------|-------------|----------------|
| DEPUROIL® NS 6 | 6,0      | 2.410         | 2.580     | 960       | 1.230     | 915        | 805        | 750 X 1.415 | 125            |