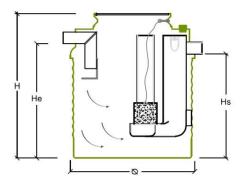

## **TECHNICAL INFORMATION**

ECODEPUR® DEPUROIL® is Light Liquid Separator destined to clean water polluted with light free floating liquids such as engine oils, gas, oil etc, Class 1 in according of EN 858, with double coalescent cell and automatic closure device.

| EUROPEAN STANDARD        | EN 858-1                               |
|--------------------------|----------------------------------------|
| EQUIPMENT IDENTIFICATION | Light Liquid Separator                 |
| MARCA                    | ECODEPUR®                              |
| TYPE                     | DEPUROIL® NS1,5                        |
| CLASS EN 858-1           | Class 1 (<5,0 mg "Mineral Oils"/I (1)) |
| NOMINAL SIZE             | 1,5 l/s                                |
| COALESCENT CELL          | Fibriliar                              |
| AUTOMATIC CLOSURE DEVICE | Included (system always calibrated)    |
| VOLUME PRE-SLUDGE TRAP   | 450 I                                  |
| OIL STORAGE              | 760 l                                  |
| FIRE CLASS REACTION      | F                                      |
| MATERIAL                 | Polyethylene                           |
| VENTE POINT              | Included (1 <sup>1/2</sup> ")          |
| COVER                    | Polyethylene                           |
|                          |                                        |

<sup>(1)</sup> Teste conditions EN 858-1

| ТҮРЕ             | NS (I/s) | VOLUME<br>(I) | Ø<br>(mm) | H<br>(mm) | He<br>(mm) | Hs<br>(mm) | C<br>(mm) | Ø PIPE<br>(mm) |
|------------------|----------|---------------|-----------|-----------|------------|------------|-----------|----------------|
| DEPUROIL® NS 1,5 | 1,5      | 1.258         | 1.200     | 1.400     | 1.080      | 1.030      | 720       | 110            |