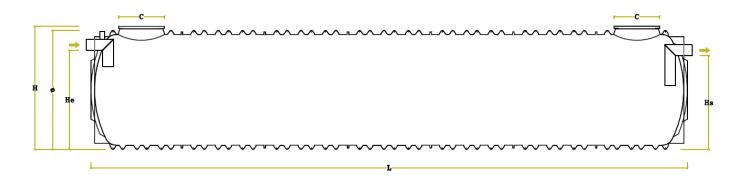

| ТҮРЕ    | TOTAL<br>VOLUME<br>(I) | Ø<br>(mm) | L<br>(mm) | H<br>(mm) | He<br>(mm) | Hs<br>(mm) | C<br>(mm) | Ø PIPE<br>(mm) | WEIGHT<br>(Kg) |
|---------|------------------------|-----------|-----------|-----------|------------|------------|-----------|----------------|----------------|
| FS VT35 | 35.000                 | 2.190     | 11.140    | 2.265     | 1.800      | 1.750      | 790       | 200            | 1.400          |