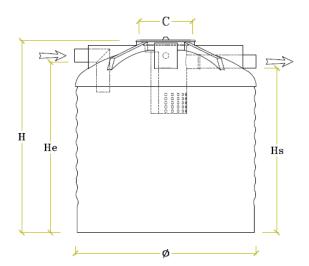

<sup>1 –</sup> Initial Tests done by Notified Organism n.º 1842.

| ТҮРЕ     | TOTAL<br>VOLUME<br>(I) | Ø<br>(mm) | L<br>(mm) | H<br>(mm) | He<br>(mm) | Hs<br>(mm) | C<br>(mm) | Ø PIPE<br>(mm) | WEIGHT<br>(Kg) |
|----------|------------------------|-----------|-----------|-----------|------------|------------|-----------|----------------|----------------|
| FS VT4.0 | 4.200                  | 1.890     | -         | 1.910     | 1.720      | 1.670      | 400       | 110            | 125            |