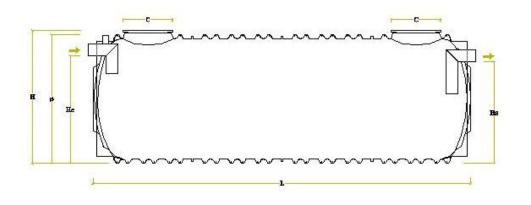

| ТҮРЕ    | TOTAL<br>VOLUME<br>(I) | Ø<br>(mm) | L<br>(mm) | H<br>(mm) | He<br>(mm) | Hs<br>(mm) | C<br>(mm) | Ø PIPE<br>(mm) | WEIGHT<br>(Kg) |
|---------|------------------------|-----------|-----------|-----------|------------|------------|-----------|----------------|----------------|
| FS VT20 | 20.000                 | 2.190     | 6.520     | 2.265     | 1.800      | 1.750      | 790       | 200            | 800            |