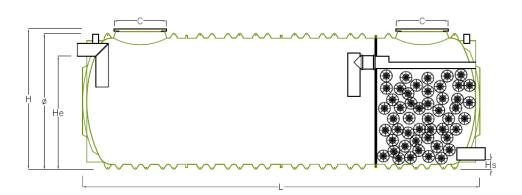

## **TECHNICAL INFORMATION**

Biological Tank, **ECODEPUR® BIOFIX** is a watertight compact system that allows domestic wastewater treatment, and incorporates a primary settling tank, anaerobic digester and an aerobic trickling filter.

- Mark: ECODEPUR®
- Type: BIOFIX VT20;
- Manufactured in additive linear polyethylene anti-UV, by rotomoulding system, which confer elevated mechanical resistance and corrosion protection;
- Absence of unpleasant odours, with correct ventilation;
- High efficiency biological filter;
- Easy to work and do maintenance.

| ТҮРЕ        | VOLUME<br>(I) |       |       | H<br>(mm) | He<br>(mm) | Hs<br>(mm) | Ø PIPE<br>(mm) | C<br>(mm) |
|-------------|---------------|-------|-------|-----------|------------|------------|----------------|-----------|
| BIOFIX VT20 | 20.000        | 6.520 | 2.190 | 2.265     | 1.800      | 150        | 200            | 790       |