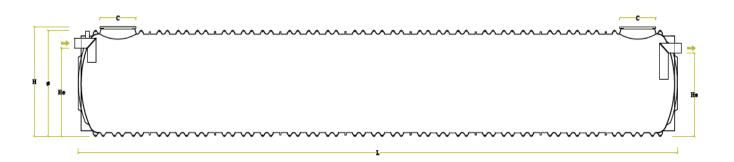

| TYPE    | TOTAL<br>VOLUME<br>(I) | Ø<br>(mm) | L<br>(mm) | H<br>(mm) | He<br>(mm) | Hs<br>(mm) | C<br>(mm) | Ø PIPE<br>(mm) | WEIGHT<br>(Kg) |
|---------|------------------------|-----------|-----------|-----------|------------|------------|-----------|----------------|----------------|
| FS VT45 | 45.000                 | 2.190     | 14.220    | 2.265     | 1.800      | 1.750      | 790       | 200            | 1.800          |