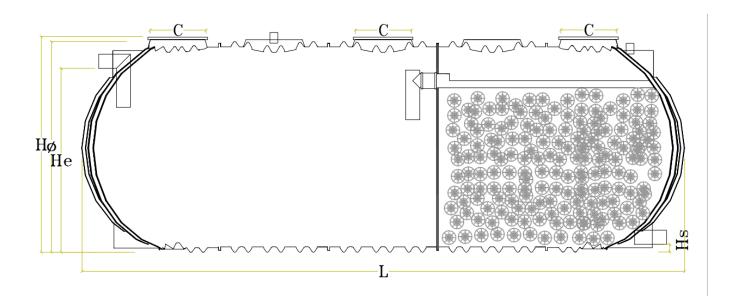

## **TECHNICAL INFORMATION**

**Biological Tank, ECODEPUR® BIOFIX MR VT50** is a watertight compact system that allows domestic wastewater treatment, and incorporates a primary settling tank, anaerobic digester and an aerobic trickling filter.

| TYPE           | VOLUME<br>(I) | L<br>(mm) |       | H<br>(mm) |       | Hs<br>(mm) | Ø PIPE<br>(mm) | C<br>(mm) |
|----------------|---------------|-----------|-------|-----------|-------|------------|----------------|-----------|
| BIOFIX MR VT50 | 50.000        | 8.520     | 2.980 | 3.050     | 2.600 | 112        | 200            | 790       |