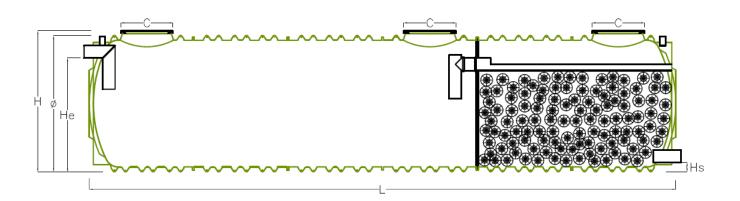

## **TECHNICAL INFORMATION**

Biological Tank, ECODEPUR® BIOFIX is a watertight compact system that allows domestic wastewater treatment, and incorporates a primary settling tank, anaerobic digester and an aerobic trickling filter.

| ТҮРЕ        | VOLUME<br>(I) | L<br>(mm) | Ø<br>(mm) | H<br>(mm) |       | Hs<br>(mm) | Ø PIPE<br>(mm) | C<br>(mm) |
|-------------|---------------|-----------|-----------|-----------|-------|------------|----------------|-----------|
| BIOFIX VT30 | 30.000        | 9.600     | 2.190     | 2.265     | 1.800 | 150        | 200            | 790       |