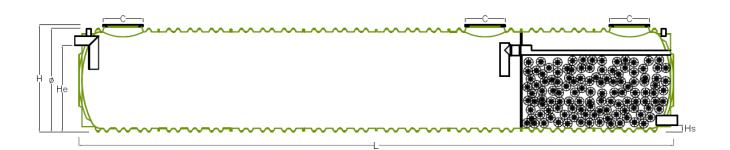

|  | ТҮРЕ        | VOLUME<br>(I) | L<br>(mm) |       | H<br>(mm) | He<br>(mm) | Hs<br>(mm) | Ø PIPE<br>(mm) | C<br>(mm) |
|--|-------------|---------------|-----------|-------|-----------|------------|------------|----------------|-----------|
|  | BIOFIX VT40 | 40.000        | 12.680    | 2.190 | 2.265     | 1.800      | 150        | 200            | 790       |