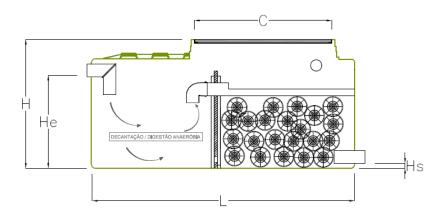

## **TECHNICAL INFORMATION**

Biological Tank, **ECODEPUR® BIOFIX10** is a watertight compact system that allows domestic wastewater treatment, and incorporates a primary settling tank, anaerobic digester and an aerobic trickling filter.

| TYPE      | HAB. | VOLUME<br>TOTAL (L) | L (mm) | l<br>(mm) | H<br>(mm) | He<br>(mm) | Hs<br>(mm) | Ø PIPE<br>(mm) | C<br>(mm)   |
|-----------|------|---------------------|--------|-----------|-----------|------------|------------|----------------|-------------|
| BIOFIX 10 | 10   | 2.410               | 2.580  | 960       | 1.230     | 915        | 30         | 125            | 750 x 1.415 |