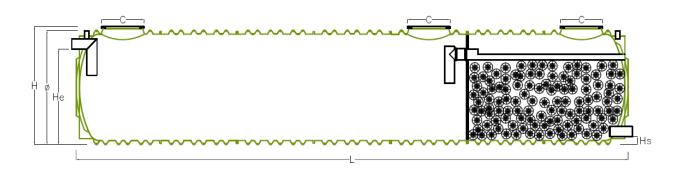

| ТҮРЕ        | VOLUME<br>(I) |        |       | H<br>(mm) | He<br>(mm) | Hs<br>(mm) | Ø PIPE<br>(mm) | C<br>(mm) |
|-------------|---------------|--------|-------|-----------|------------|------------|----------------|-----------|
| BIOFIX VT35 | 35.000        | 11.140 | 2.190 | 2.265     | 1.800      | 150        | 200            | 790       |