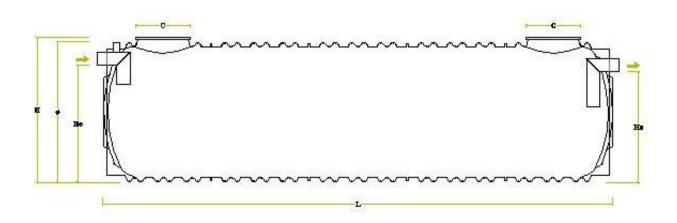

| ТҮРЕ    | TOTAL<br>VOLUME<br>(I) | Ø<br>(mm) | L<br>(mm) | H<br>(mm) | He<br>(mm) | Hs<br>(mm) | C<br>(mm) | Ø PIPE<br>(mm) | WEIGHT<br>(Kg) |
|---------|------------------------|-----------|-----------|-----------|------------|------------|-----------|----------------|----------------|
| FS VT25 | 25.000                 | 2.190     | 8.060     | 2.265     | 1.800      | 1.750      | 790       | 200            | 1.000          |