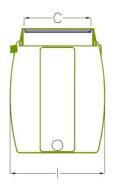

| TYPE     | HAB. | VOLUME<br>TOTAL (L) | L (mm) | l<br>(mm) | H<br>(mm) | He<br>(mm) | Hs<br>(mm) | Ø PIPE<br>(mm) | C<br>(mm) |
|----------|------|---------------------|--------|-----------|-----------|------------|------------|----------------|-----------|
| BIOFIX 6 | 6    | 1.360               | 1.560  | 960       | 1.230     | 930        | 30         | 110            | 750 x 750 |

Equipment's dimensioned for an average daily per capita wastewater production of 80 I/EH.d

Rev.3\_24.04.23 | The pictures and dimensions can be changed without notice.