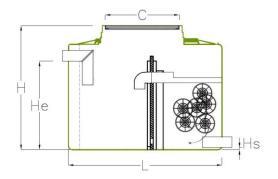

| TYPE     | HAB. | VOLUME<br>TOTAL (L) | L (mm) | l<br>(mm) | H<br>(mm) | He<br>(mm) | Hs<br>(mm) | Ø PIPE<br>(mm) | C<br>(mm) |
|----------|------|---------------------|--------|-----------|-----------|------------|------------|----------------|-----------|
| BIOFIX 6 | 6    | 1.360               | 1.560  | 960       | 1.230     | 930        | 30         | 110            | 750 x 750 |

Equipment's dimensioned for an average daily per capita wastewater production of 80 I/EH.d

Rev.3\_24.04.23 | The pictures and dimensions can be changed without notice.