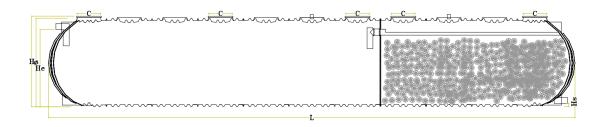

## **TECHNICAL INFORMATION**

**Biological Tank, ECODEPUR® BIOFIX MR VT110** is a watertight compact system that allows domestic wastewater treatment, and incorporates a primary settling tank, anaerobic digester and an aerobic trickling filter.

| ТҮРЕ            | VOLUME<br>(I) | L<br>(mm) |       | H<br>(mm) | He<br>(mm) | Hs<br>(mm) | Ø PIPE<br>(mm) | C<br>(mm) |
|-----------------|---------------|-----------|-------|-----------|------------|------------|----------------|-----------|
| BIOFIX MR VT110 | 110.000       | 17.760    | 2.980 | 3.050     | 2.600      | 112        | 200            | 790       |