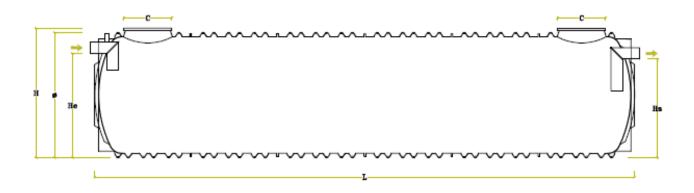

| TYPE    | TOTAL<br>VOLUME<br>(I) | Ø<br>(mm) | L<br>(mm) | H<br>(mm) | He<br>(mm) | Hs<br>(mm) | C<br>(mm) | Ø PIPE<br>(mm) | WEIGHT<br>(Kg) |
|---------|------------------------|-----------|-----------|-----------|------------|------------|-----------|----------------|----------------|
| FS VT30 | 30.000                 | 2.190     | 9.600     | 2.265     | 1.800      | 1.750      | 790       | 200            | 1.200          |