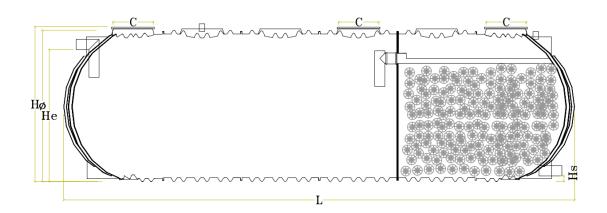

## **TECHNICAL INFORMATION**

Biological Tank, ECODEPUR® BIOFIX MR VT60 is a watertight compact system that allows domestic wastewater treatment, and incorporates a primary settling tank, anaerobic digester and an aerobic trickling filter.

| ТҮРЕ           | VOLUME | L      | Ø     | H     | He    | Hs   | Ø PIPE | C    |
|----------------|--------|--------|-------|-------|-------|------|--------|------|
|                | (I)    | (mm)   | (mm)  | (mm)  | (mm)  | (mm) | (mm)   | (mm) |
| BIOFIX MR VT60 | 60.000 | 10.060 | 2.980 | 3.050 | 2.600 | 112  | 200    | 790  |