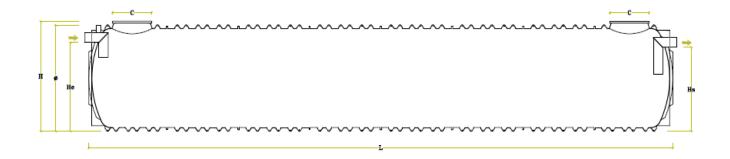

| ТҮРЕ    | TOTAL<br>VOLUME<br>(I) | Ø<br>(mm) | L<br>(mm) | H<br>(mm) | He<br>(mm) | Hs<br>(mm) | C<br>(mm) | Ø PIPE<br>(mm) | WEIGHT<br>(Kg) |
|---------|------------------------|-----------|-----------|-----------|------------|------------|-----------|----------------|----------------|
| FS VT40 | 40.000                 | 2.190     | 12.680    | 2.265     | 1.800      | 1.750      | 790       | 200            | 1.600          |